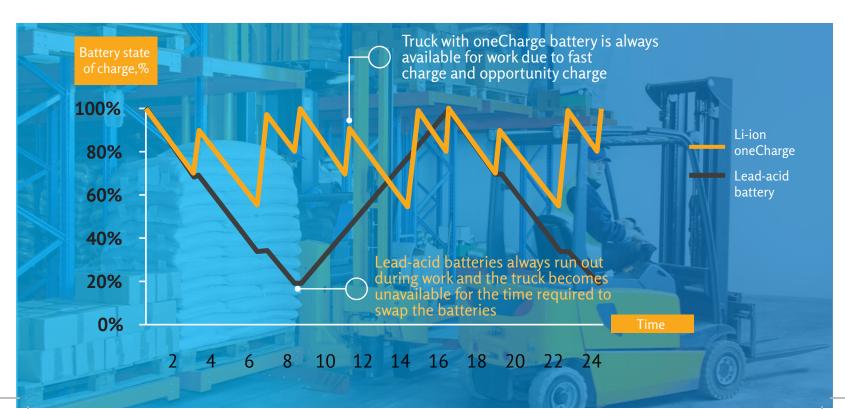

# ADVANTAGES



# INTRODUCTION OF LITHIUM BATTERIES REDUCES TOTAL COST OF OWNERSHIP (TCO) IN HALF

FOR A FLEET OF 30 LIFT TRUCKS, THE TOTAL SAVINGS ARE \$430 000 OVER 4 YEARS COMPARED TO LEAD-ACID BATTERIES, GIVEN IDENTICAL CAPITAL EXPENDITURES

Savings potential for the total cost of ownership, based on one forklift\*

35%

7)

3.5

30.4

19.7

Lead acid battery TCO\*

Maintanence and swapping

**Electricity savings** 

Lithium battery TCO



# oneCharge lithium battery lifetime is 3000 charging discharging cycles that is 2 TIMES MORE



oneCharge lithium battery lifetime is 3000 charging/discharging cycles that is 2 times more than the lead-acid battery.





#### oneCharge Active battery management system

# embodies A NUMBER OF UNIQUE

#### **TECHNICAL SOLUTIONS**

| Solution                  | Function                                                                                  | Effect                                                                                                                                     |
|---------------------------|-------------------------------------------------------------------------------------------|--------------------------------------------------------------------------------------------------------------------------------------------|
| Battery Equalizer system  | Actively transfers power between cells, equalizes voltage                                 | <ul> <li>Increases available capacity wi