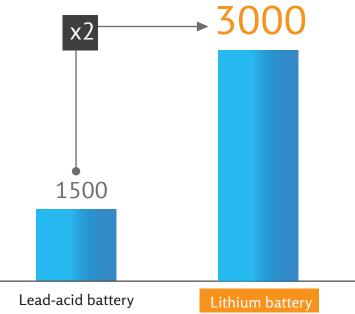

# oneCharge lithium battery lifetime is 3000 charging discharging cycles that is 2 TIMES MORE

oneCharge lithium battery lifetime is 3000 charging/discharging cycles that is 2 times more than the lead-acid battery.