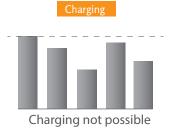

ischarged cell using other cells                                  | <ul> <li>Assures battery function even if some cells have malfunctioned</li> </ul>                                                         |
| Energy-saving mode        | Minimizes power consumption of all electric systems during battery down time              | <ul> <li>Battery does not run down during storage<br/>(for several months)</li> <li>Self-discharge of no more than 3% per month</li> </ul> |
| Solid State<br>Contractor | Disconnects current flow from charger and to truck under maximum load up to million times | <ul><li>Ability to use existing chargers</li><li>Complete battery protection</li></ul>                                                     |

#### HOW THE BATTERY EQUALIZER WORKS

Regular li-ion battery







oneCharge









#### LITHIUM BATTERY SELECTION

oneCharge lithium battery requires much less capacity to do the same work.



#### Chargers



oneCharge batteries may be charged using a wide range of chargers by Power Designers, EcoTech and others. These chargers support 24-, 36-, 48- and 80-volt batteries.

# oneCharge batteries SPECIFICALLY DESIGNED FOR

#### **WAREHOUSES**



- Automatic truck shut-off while connected to charger
- Completely maintenance-free
- Protection from:
  - Over voltage
  - Under voltage
  - Over limit current
  - Overheating
  - Freezing

- Charger automatically switches on when the charger plug is plugged
- Charger automatically switches off when the charger plug is unplugged





oneCharge engineers developed the Frost battery designed specifically for