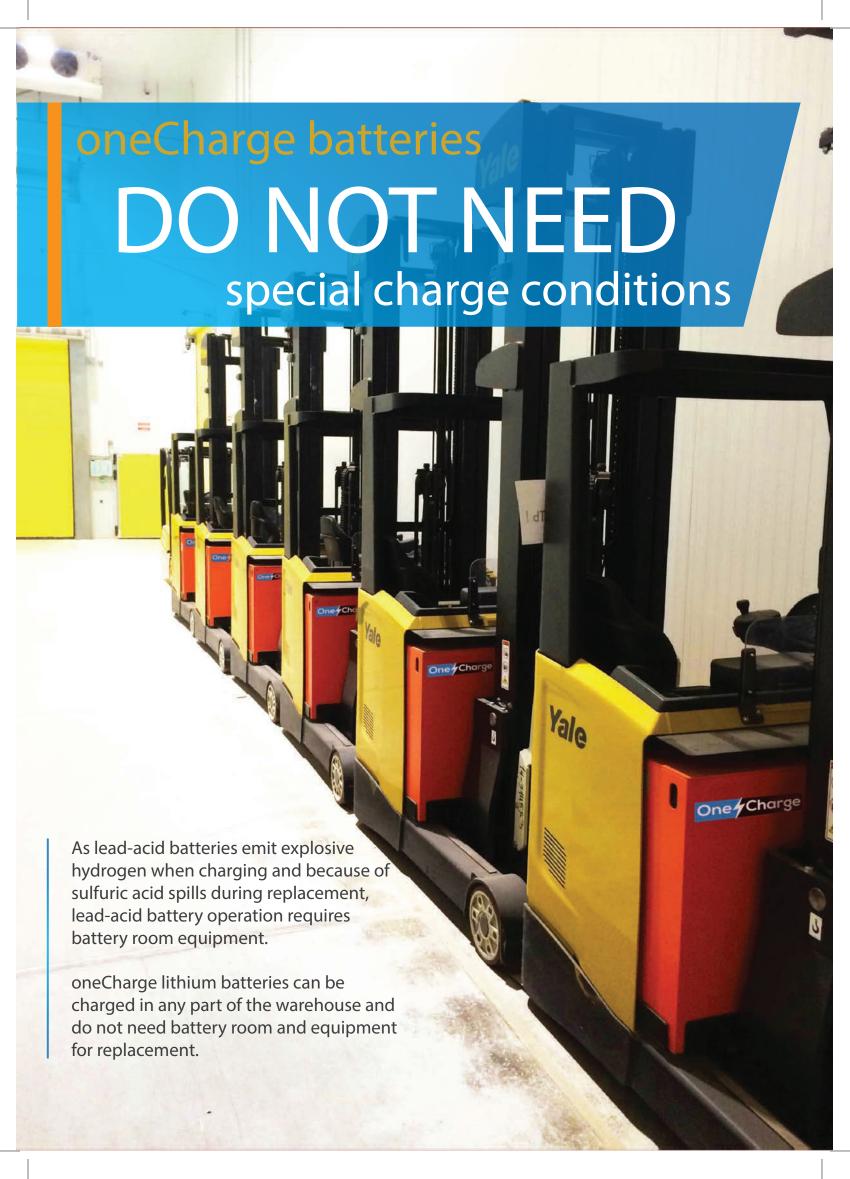

# oneCharge batteries SPECIFICALLY DESIGNED FOR

#### **WAREHOUSES**

- Automatic truck shut-off while connected to charger
- Completely maintenance-free
- Protection from:
  - Over voltage
  - Under voltage
  - Over limit current
  - Overheating
  - Freezing

- Charger automatically switches on when the charger plug is plugged
- Charger automatically switches off when the charger plug is unplugged

oneCharge engineers developed the Frost battery designed specifically for work in cold storage warehouses. The distinguishing feature of this battery is its insulated enclosure, which protects the lithium cells from the effects of low temperatures. oneCharge Frost is safe and environmentally friendly solution for food products.