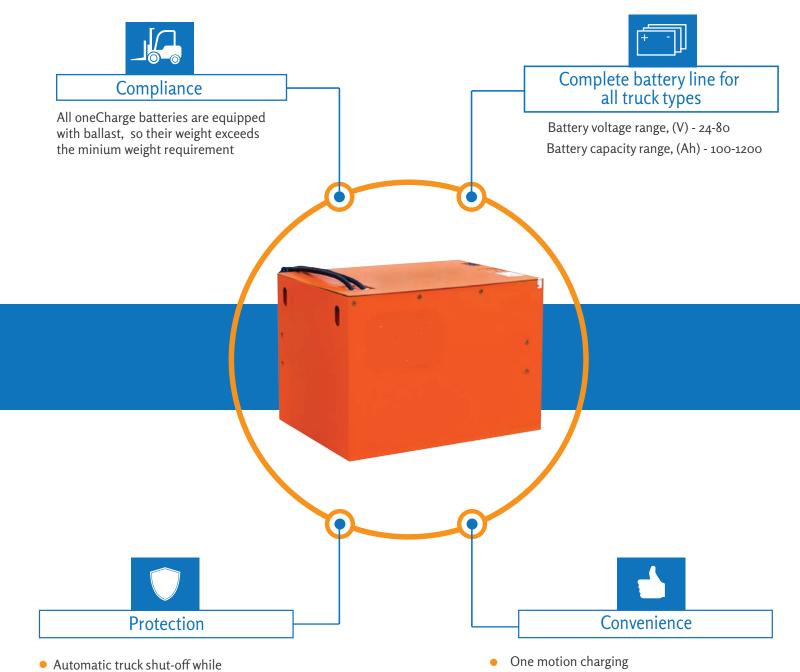

#### **WAREHOUSES**

- Automatic truck shut-off while connected to charger
- Completely maintenance-free
- Protection from:
  - Over voltage
  - Under voltage
  - Over limit current
  - Overheating
  - Freezing

- Charger automatically switches on when the charger plug is plugged
- Charger automatically switches off when the charger plug is unplugged

oneCharge engineers developed the Frost battery designed specifically for work in cold storage warehouses. The distinguishing feature of this battery is its insulated enclosure, which protects the lithium cells from the effects of low temperatures. oneCharge Frost is safe and environmentally friendly solution for food products.