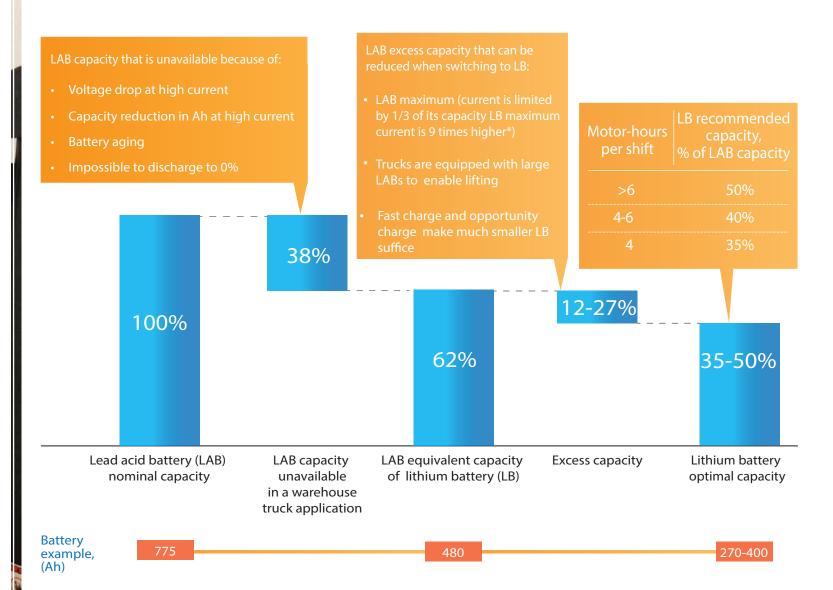

#### LITHIUM BATTERY SELECTION

oneCharge lithium battery requires much less capacity to do the same work.