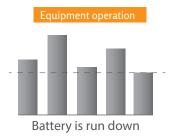

charged cell using other cells                                  | <ul> <li>Assures battery function even if some cells have malfunctioned</li> </ul>                                                         |
| Energy-saving mode        | Minimizes power consumption of all electric systems during battery down time              | <ul> <li>Battery does not run down during storage<br/>(for several months)</li> <li>Self-discharge of no more than 3% per month</li> </ul> |
| Solid State<br>Contractor | Disconnects current flow from charger and to truck under maximum load up to million times | <ul><li>Ability to use existing chargers</li><li>Complete battery protection</li></ul>                                                     |

#### HOW THE BATTERY EQUALIZER WORKS

Regular li-ion battery







oneCharge









#### LITHIUM BATTERY SELECTION

oneCharge lithium battery requires much less capacity to do the same work.



#### Chargers



oneCharge batteries may be charged using a wide range of chargers by Power Designers, EcoTech and others. These chargers support 24-, 36-, 48- and 80-volt batteries.

# oneCharge batteries SPECIFICALLY DESIGNED FOR

#### **WAREHOUSES**



- Automatic truck shut-off while connected to charger
- Completely maintenance-free
- Protection from:
  - Over voltage
  - Under voltage
  - Over limit current
  - Overheating
  - Freezing

- Charger automatically switches on when the charger plug is plugged
- Charger automatically switches off when the charger plug is unplugged





oneCharge engineers developed the Frost battery designed specifically for wo