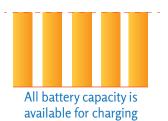

#### **TECHNICAL SOLUTIONS**

| Solution                  | Function                                                                                  | Effect                                                                                                                                     |
|---------------------------|-------------------------------------------------------------------------------------------|--------------------------------------------------------------------------------------------------------------------------------------------|
| Battery Equalizer system  | Actively transfers power between cells, equalizes voltage                                 | <ul> <li>Increases available capacity without increasing<br/>battery cost</li> <li>Reduces full charge time to 1.5 hours</li> </ul>        |
| Virtual cell effect       | Supports weak or fully discharged cell using other cells                                  | <ul> <li>Assures battery function even if some cells have malfunctioned</li> </ul>                                                         |
| Energy-saving mode        | Minimizes power consumption of all electric systems during battery down time              | <ul> <li>Battery does not run down during storage<br/>(for several months)</li> <li>Self-discharge of no more than 3% per month</li> </ul> |
| Solid State<br>Contractor | Disconnects current flow from charger and to truck under maximum load up to million times | <ul><li>Ability to use existing chargers</li><li>Complete battery protection</li></ul>                                                     |

#### HOW THE BATTERY EQUALIZER WORKS

Regular li-ion battery

oneCharge