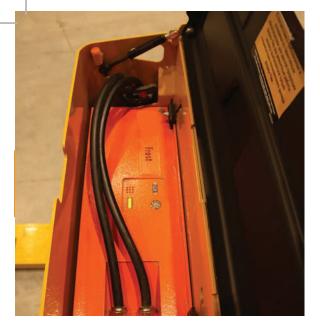

- Charger automatically switches on when the charger plug is plugged
- Charger automatically switches off when the charger plug is unplugged

oneCharge engineers developed the Frost battery designed specifically for work in cold storage warehouses. The distinguishing feature of this battery is its insulated enclosure, which protects the lithium cells from the effects of low temperatures. oneCharge Frost is safe and environmentally friendly solution for food products.