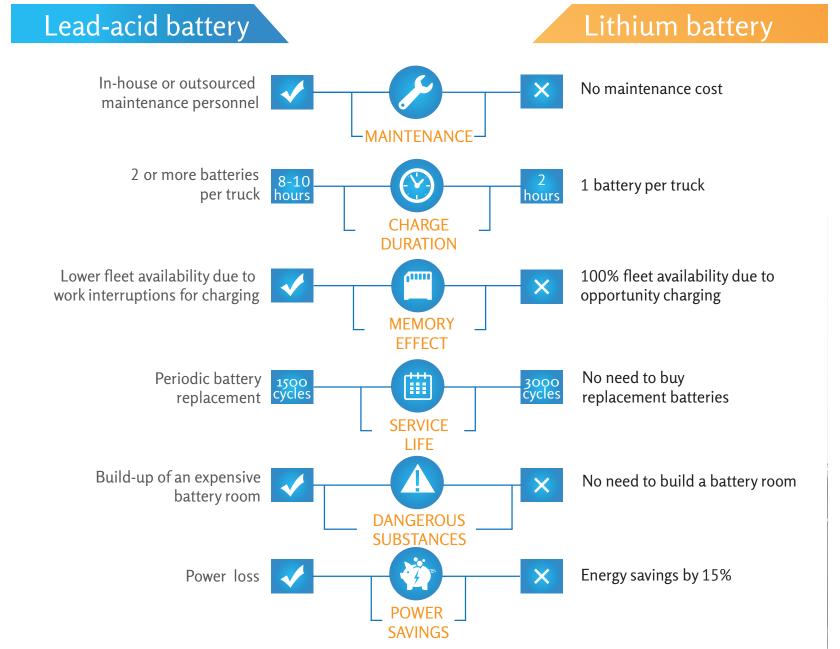

# oneCharge lithium battery lifetime is 3000 charging discharging cycles that is 2 TIMES MORE

oneCharge lithium battery lifetime is 3000 charging/discharging cycles that is 2 times more than the lead-acid battery.