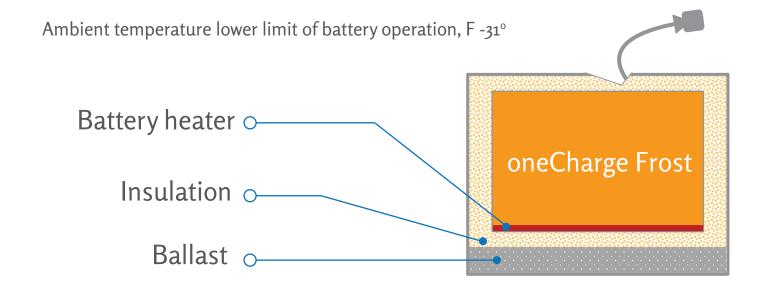

- Charger automatically switches on when the charger plug is plugged
- Charger automatically switches off when the charger plug is unplugged

oneCharge engineers developed the Frost battery designed specifically for work in cold storage warehouses. The distinguishing feature of this battery is its insulated enclosure, which protects the lithium cells from the effects of low temperatures. oneCharge Frost is safe and environmentally friendly solution for food products.

#### **OPERATING** TEMPERATURES

Battery may be used at ambient air temperatures ranging from -31°F to + 104°F

Battery may be charged at temperatures ranging from -31°F to + 104°F

Battery must be stored within a temperature range of o°F to + 104°F